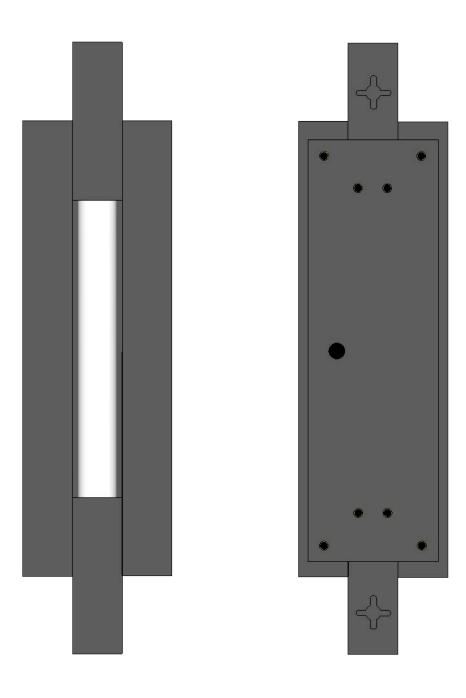

### **Fixture Description:**

Our simple and elegant Shoji Daikon wall sconce is suited to smaller spaces and those in need of subtle illumination. This Shoji is lovely hanging solo on a wall or in multiples in a passage where more light or action is needed.

#### **Specifications:**

Weight: 5 lbs Length: 19" Width: 4.75" Depth: 1.5"

# LED illumination:

Socket: E26

Bulb: 300 mm T9/T30

Wattage: 3 W

DAIKON

SHOJI I SCONCE

CUT SHEET | SCALE: 1: 2