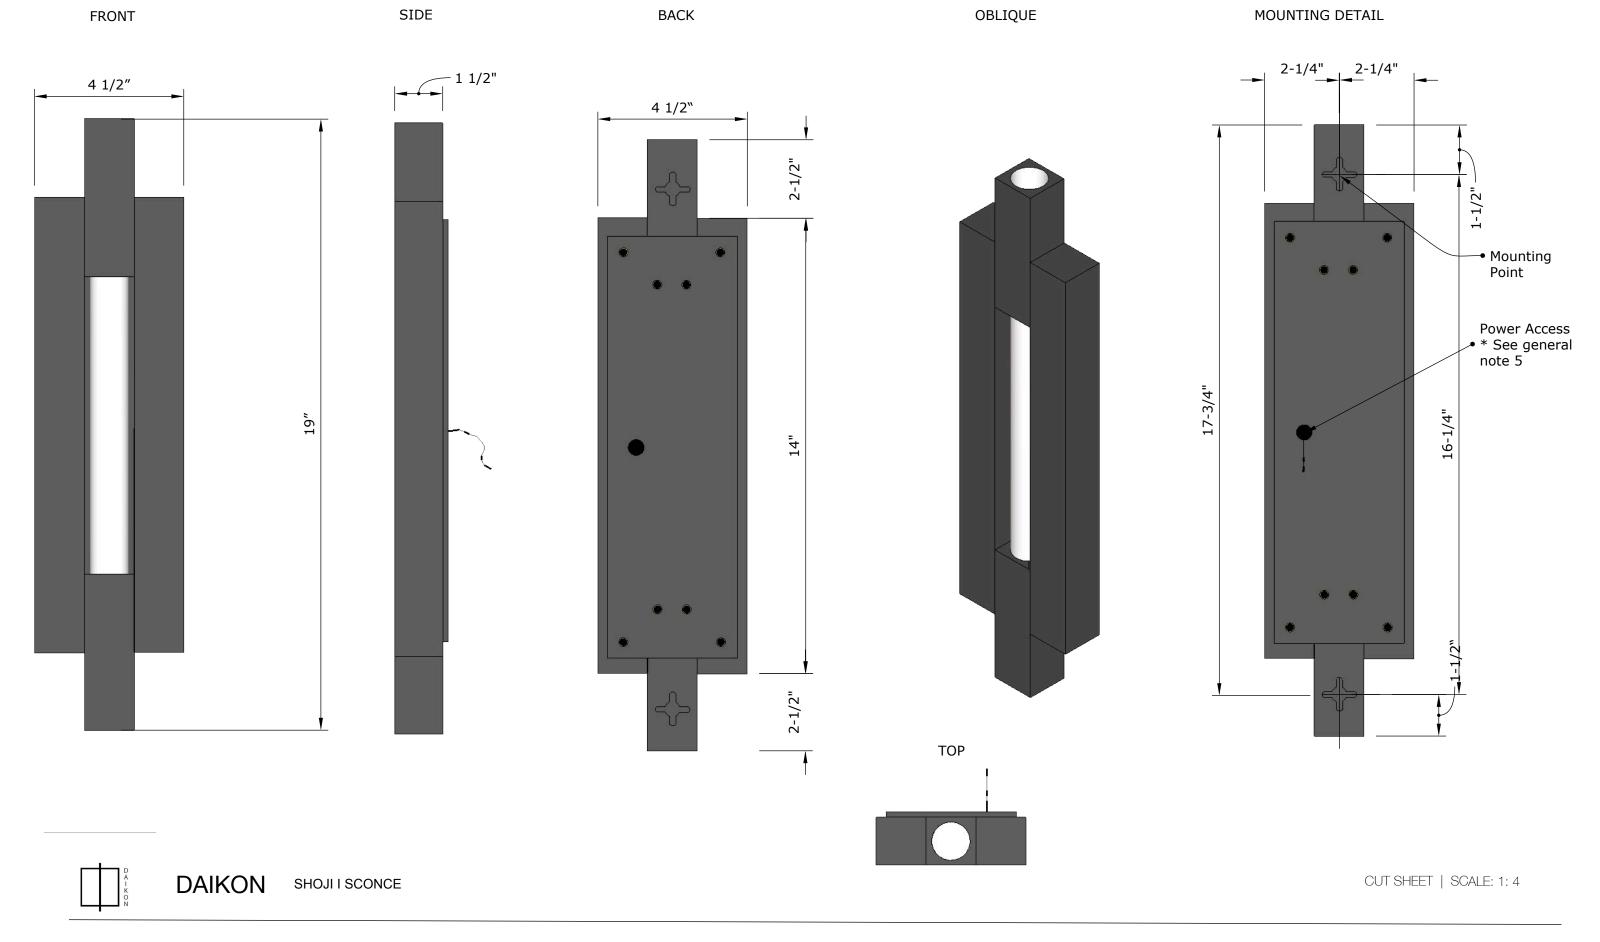

#### **Specifications:**

Weight: 5 lbs Length: 19" Width: 4.75" Depth: 1.5"

# LED illumination:

Socket: E26

Bulb: 300 mm T9/T30

Wattage: 3 W

DAIKON

SHOJI I SCONCE

CUT SHEET | SCALE: 1: 2