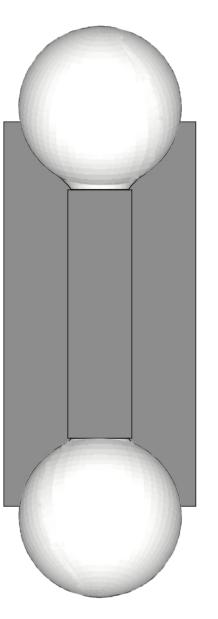

## **Fixture Description:**

Foggy harbors, sea-washed beacons, and mighty torches. The Double Fisher Sconce sends out an embrace of light, guiding the way - a lamp beside golden doors. Can be mounted horizontally or vertically.

## **Specifications:**

Height: 17.5 in. Width: 6 in. Depth: 5 in.

LED illumination: (Per bulb)

Wattage: 6 W Lumens: 540

CRI: 95

Temp: 2000-2800K Finish: Matte glass

Recommended US Dimmer: Lutron - Diva DVELV-300P-XX